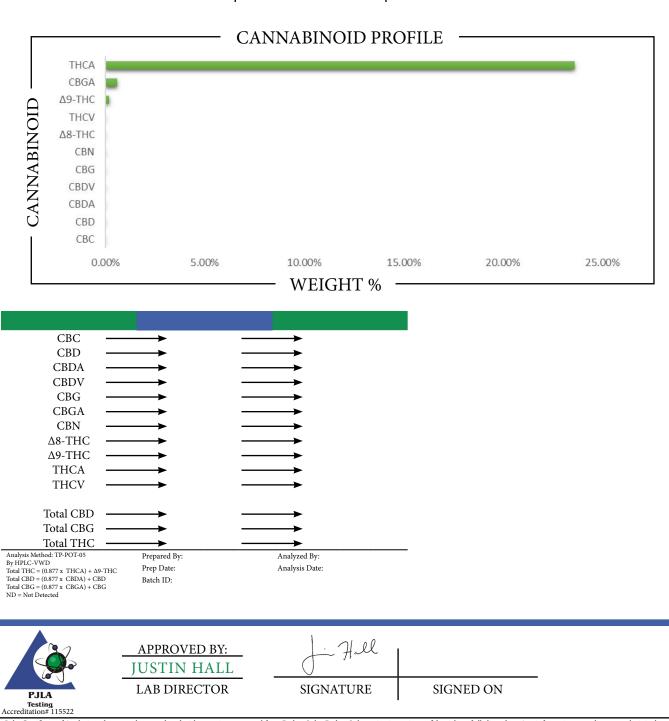

## CERTIFICATE OF ANALYSIS







This is a Badger Labs Certificate of Analysis and may not be reproduced without written approval from Badger Labs. Badger Labs maintains strict confidentiality of all client data. Any information regarding an analysis is shared only with the the individuals designated on the Laboratory Chain of Custody (COC) as contacts unless authorization is received. Limits of Quantification (LOQ) are available upon request. This report complies to the requirements of the ISO/IEC 17025:2017 standard. Review the results, expanded uncertainty and specifications to ensure they meet your requirements. Uncertainty values are available upon request.